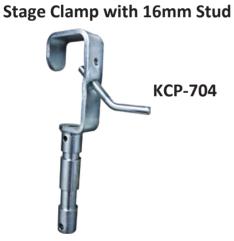

| KCP-704 |            |
|---------|------------|
| SWL     | 40 KG      |
| B1      | 75 mm      |
| B2      | Ø 10 mm    |
| В3      | Ø 28 mm    |
| B4      | Ø 38-51 mm |

| KCP-705 |            |
|---------|------------|
| SWL     | 40 KG      |
| B1      | 77 mm      |
| B2      | Ø 29 mm    |
| В3      | 96 mm      |
| B4      | Ø 38-51 mm |