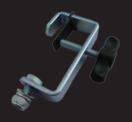

### C-07 Double Hook clamp

C-07 steel double hook clamp family is made of the same material as C-02 hook clamp but with double ended parallel hook to accept 48-51mm tube. It is suitable for connecting and suspending a lighting bar and ladder truss beneath an existing rigs and setups. Galvanized is standard finish, black is available to specify.

| C-07B | SWL | 40 KG | B1 | 132 mm | B2 | 25 mm | В3 | Ø 48-51 mm |
|-------|-----|-------|----|--------|----|-------|----|------------|
| C-07C | SWL | 40 KG | B1 | 297 mm | B2 | 25 mm | В3 | Ø 48-51 mm |
| C-07D | SWL | 40 KG | B1 | 597 mm | B2 | 25 mm | В3 | Ø 48-51 mm |