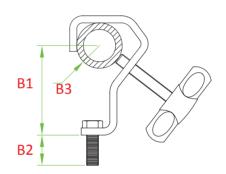

### **C-03 Steel Hook Clmap**

C-03 is heavy duty G clamp of 6mm x 32mm rolled steel. T handle pipe bolt offers an easy grip on standard 2" (51mm) tube or sqaure pipe. The clamp is supplied with welded yoke bolt and wing nut. Standard finish in black

| SWL  | 40 KG      |
|------|------------|
| B1   | 88 mm      |
| B2   | 34 mm      |
| В3   | Ø 48-51 mm |
| BOLT | 3/8"- 16   |