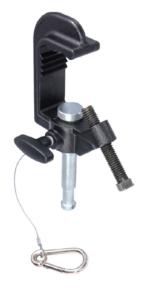

### C-16 Baby Pipe Clamp

It is identical old C clamp but terminated with 16mm baby stud. The collar on the top of baby pin keeps it safety for pan adjustment of luminaries while the knob of clamp is loosened. The safety wire is also built with the clamp to ensure this essential safety aid is always on hand.

| SWL | 100 KG     |
|-----|------------|
| B1  | 197 mm     |
| B2  | 70 mm      |
| В3  | Ø 16 mm    |
| B4  | Ø 38-51 mm |