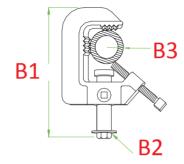

### KCP-100B T.V. Clamp

The KCP-100 T.V. Clamp is a heavy duty casting C clamp and supplied with a Tommy bar to improve grip. It terminates in a 28mm(1-1/8") junior receiver. Collar ring on bushing for supplied safety hitch pin to pass through fixture spigot. There is a dedicated aperture in clamp body for attaching safety cable. This clamp works for diameter from 22-54mm round tube with load capacity 100kgs. It is ideal to hang all types of luminaries in T.V. studio and theaters.

| SWL | 100 KG     |
|-----|------------|
| B1  | 220 mm     |
| B2  | 120 mm     |
| В3  | 90 mm      |
| B4  | Ø 29 mm    |
| B5  | Ø 22-54 mm |