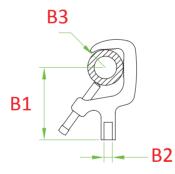

### KCP-100B T.V. Clamp

The KCP-100 T.V. Clamp is a heavy duty casting C clamp and supplied with a Tommy bar to improve grip. It terminates in a 28mm(1-1/8") junior receiver. Collar ring on bushing for supplied safety hitch pin to pass through fixture spigot. There is a dedicated aperture in clamp body for attaching safety cable. This clamp works for diameter from 22-54mm round tube with load capacity 100kgs. It is ideal to hang all types of luminaries in T.V. studio and theaters.

| SWL | 100 KG     |
|-----|------------|
| B1  | 220 mm     |
| B2  | 120 mm     |
| В3  | 90 mm      |
| B4  | Ø 29 mm    |
| B5  | Ø 22-54 mm |