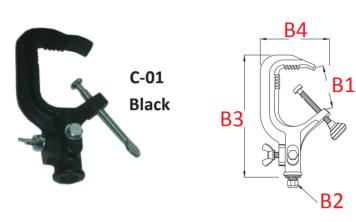

#### **C-01 Steel Iron Casting Clamp**

Similar design to C-05 clamp but with iron casting material and without spigot, it is heavier and stronger. Fits tube from 48-51 mm. Standard finish in black.

| SWL | 100 KG     |
|-----|------------|
| B1  | Ø 48-51 mm |
| B2  | 7/16"-14   |
| В3  | 178 mm     |
| B4  | 98 mm      |