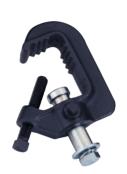

### KCP-100B T.V. Clamp

The KCP-100 T.V. Clamp is a heavy duty casting C clamp and supplied with a Tommy bar to improve grip. It terminates in a 28mm(1-1/8") junior receiver. Collar ring on bushing for supplied safety hitch pin to pass through fixture spigot. There is a dedicated aperture in clamp body for attaching safety cable. This clamp works for diameter from 22-54mm round tube with load capacity 100kgs. It is ideal to hang all types of luminaries in T.V. studio and theaters.

| SWL | 100 KG     |
|-----|------------|
| B1  | 220 mm     |
| B2  | 120 mm     |
| В3  | 90 mm      |
| B4  | Ø 29 mm    |
| B5  | Ø 22-54 mm |