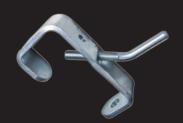

### C-07 Double Hook clamp

C-07 steel double hook clamp family is made of the same material as C-02 hook clamp but with double ended parallel hook to accept 48-51mm tube. It is suitable for connecting and suspending a lighting bar and ladder truss beneath an existing rigs and setups. Galvanized is standard finish, black is available to specify.

| C-07B | SWL | 40 KG | B1 | 132 mm | B2 | 25 mm | В3 | Ø 48-51 mm |
|-------|-----|-------|----|--------|----|-------|----|------------|
| C-07C | SWL | 40 KG | B1 | 297 mm | B2 | 25 mm | В3 | Ø 48-51 mm |
| C-07D | SWL | 40 KG | B1 | 597 mm | B2 | 25 mm | В3 | Ø 48-51 mm |