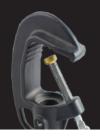

### KCP-100B T.V. Clamp

The KCP-100 T.V. Clamp is a heavy duty casting C clamp and supplied with a Tommy bar to improve grip. It terminates in a 28mm(1-1/8") junior receiver. Collar ring on bushing for supplied safety hitch pin to pass through fixture spigot. There is a dedicated aperture in clamp body for attaching safety cable. This clamp works for diameter from 22-54mm round tube with load capacity 100kgs. It is ideal to hang all types of luminaries in T.V. studio and theaters.