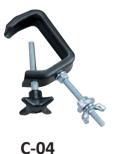

### **C-04 Steel Hook Clamp**

C-04 steel G clamp is suitable for securing Pin spot or D.J. effect lighting on 25-50mm tube Standard finish in black

**Black** 

| SWL  | 10 KG      |
|------|------------|
| B1   | 45 mm      |
| B2   | Ø8 mm      |
| В3   | Ø 25-51 mm |
| BOLT | M8 x 75mm  |