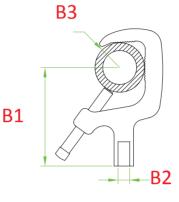

### KCP-100B T.V. Clamp

The KCP-100 T.V. Clamp is a heavy duty casting C clamp and supplied with a Tommy bar to improve grip. It terminates in a 28mm(1-1/8") junior receiver. Collar ring on bushing for supplied safety hitch pin to pass through fixture spigot. There is a dedicated aperture in clamp body for attaching safety cable. This clamp works for diameter from 22-54mm round tube with load capacity 100kgs. It is ideal to hang all types of luminaries in T.V. studio and theaters.

| SWL | 100 KG     |
|-----|------------|
| B1  | 220 mm     |
| B2  | 120 mm     |
| В3  | 90 mm      |
| B4  | Ø 29 mm    |
| B5  | Ø 22-54 mm |