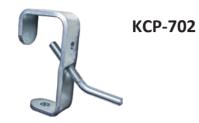

C-10 Tiny Clamp

| B1         | 54 mm      |
|------------|------------|
| B2         | 45 mm      |
| В3         | 74 mm      |
| Level sunk | 14 & 17 mm |

**Steel Hook Stage Clamp** 

Stage Clamp with 14mm Hole

**KCP-703** 

| -         | В3 |    |
|-----------|----|----|
|           |    |    |
| <b>B1</b> | B4 |    |
| _'        |    | B2 |
|           |    |    |

| KCP-702 |            |  |
|---------|------------|--|
| SWI     | 40 KG      |  |
| B1      | 75 mm      |  |
| B2      | Ø 14 mm    |  |
| В3      | 65 mm      |  |
| B4      | Ø 38-51 mm |  |