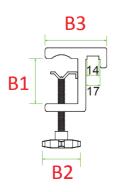

### C-10 Tiny Clamp

C-10 tiny clamp is made for tube  $\emptyset$  12-36mm and square plate thickness 10-45mm. The double level countersunk accepts M10 and 3/8 bolts. It can accommodate optional 16mm socket (KS-062), and turn to be a tiny fixing point for photographic lighting fixtures.

C-10 Tiny Clamp

| B1         | 54 mm      |
|------------|------------|
| B2         | 45 mm      |
| В3         | 74 mm      |
| Level sunk | 14 & 17 mm |

**Steel Hook Stage Clamp** 

Stage Clamp with 14mm Hole