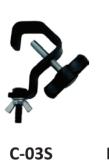

### C-03S Steel Hook Clamp for 1.5" tube

C-03S is the miniature size of standard C-03 clmap to fit tube 1.5"

| SWL  | 40 KG    |
|------|----------|
| B1   | 75 mm    |
| B2   | 34 mm    |
| В3   | Ø 38 mm  |
| BOLT | 3/8"- 16 |