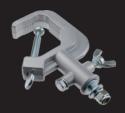

### C-05 Aluminum Alloy Hook Clamp

Light weight aluminum die casting hook clamp comes with a dia.17mm spigot (Dabo) with 3/8"-16 bolt for fixture yoke. Intend for rigging Par can and lightweight fixtures. A wing bolt allows no tool loosen to do pan adjustment quick and safe. The pipe bolt builds with truss protector to avoid possible truss damage. It is designed for finger tight only and overhanging is not suggested.