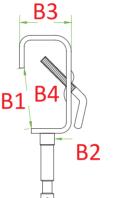

| KCP-703 |            |  |
|---------|------------|--|
| SWI     | 40 KG      |  |
| B1      | 75 mm      |  |
| B2      | Ø 16 mm    |  |
| В3      | 65 mm      |  |
| B4      | Ø 38-51 mm |  |

Stage Clamp with 28mm Stud