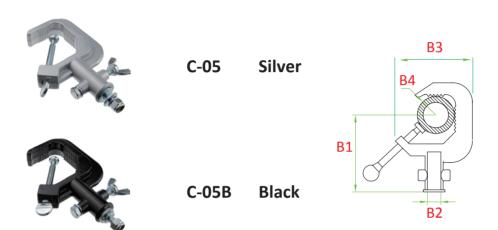

### C-05 Aluminum Alloy Hook Clamp

Light weight aluminum die casting hook clamp comes with a dia.17mm spigot (Dabo) with 3/8"-16 bolt for fixture yoke. Intend for rigging Par can and lightweight fixtures. A wing bolt allows no tool loosen to do pan adjustment quick and safe. The pipe bolt builds with truss protector to avoid possible truss damage. It is designed for finger tight only and overhanging is not suggested.

| SWL | 40 KG      |
|-----|------------|
| B1  | 107 mm     |
| B2  | Ø 18.5 mm  |
| В3  | 106 mm     |
| B4  | Ø 30-51 mm |