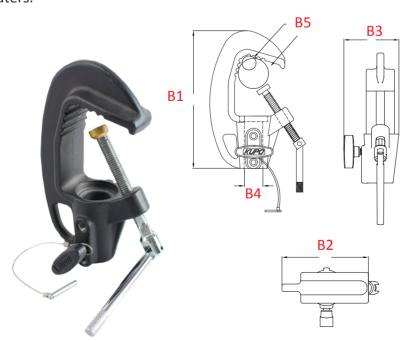

### KCP-100B T.V. Clamp

The KCP-100 T.V. Clamp is a heavy duty casting C clamp and supplied with a Tommy bar to improve grip. It terminates in a 28mm(1-1/8") junior receiver. Collar ring on bushing for supplied safety hitch pin to pass through fixture spigot. There is a dedicated aperture in clamp body for attaching safety cable. This clamp works for diameter from 22-54mm round tube with load capacity 100kgs. It is ideal to hang all types of luminaries in T.V. studio and theaters.

| SWL | 100 KG     |
|-----|------------|
| B1  | 220 mm     |
| B2  | 120 mm     |
| В3  | 90 mm      |
| B4  | Ø 29 mm    |
| B5  | Ø 22-54 mm |