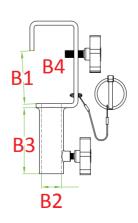

| KCP-704 |            |
|---------|------------|
| SWL     | 40 KG      |
| B1      | 75 mm      |
| B2      | Ø 10 mm    |
| В3      | Ø 28 mm    |
| B4      | Ø 38-51 mm |

| KCP-705 |            |
|---------|------------|
| SWL     | 40 KG      |
| B1      | 77 mm      |
| B2      | Ø 29 mm    |
| В3      | 96 mm      |
| B4      | Ø 38-51 mm |