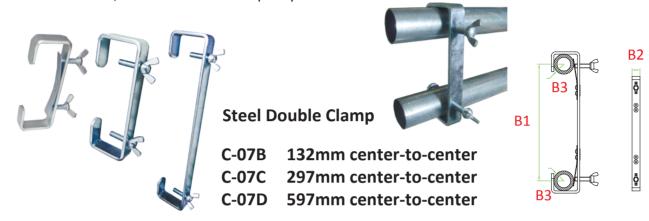

### C-07 Double Hook clamp

C-07 steel double hook clamp family is made of the same material as C-02 hook clamp but with double ended parallel hook to accept 48-51mm tube. It is suitable for connecting and suspending a lighting bar and ladder truss beneath an existing rigs and setups. Galvanized is standard finish, black is available to specify.

| C-07B | SWL | 40 KG | B1 | 132 mm | B2 | 25 mm | В3 | Ø 48-51 mm |
|-------|-----|-------|----|--------|----|-------|----|------------|
| C-07C | SWL | 40 KG | B1 | 297 mm | B2 | 25 mm | В3 | Ø 48-51 mm |
| C-07D | SWL | 40 KG | B1 | 597 mm | B2 | 25 mm | В3 | Ø 48-51 mm |