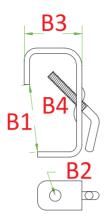

**KCP-703** 

| -         | В3 |    |
|-----------|----|----|
|           |    |    |
| <b>B1</b> | B4 |    |
| _'        |    | B2 |
|           |    |    |

| KCP-702 |            |  |
|---------|------------|--|
| SWI     | 40 KG      |  |
| B1      | 75 mm      |  |
| B2      | Ø 14 mm    |  |
| В3      | 65 mm      |  |
| B4      | Ø 38-51 mm |  |