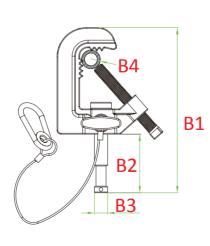

### KCP-100B T.V. Clamp

The KCP-100 T.V. Clamp is a heavy duty casting C clamp and supplied with a Tommy bar to improve grip. It terminates in a 28mm(1-1/8") junior receiver. Collar ring on bushing for supplied safety hitch pin to pass through fixture spigot. There is a dedicated aperture in clamp body for attaching safety cable. This clamp works for diameter from 22-54mm round tube with load capacity 100kgs. It is ideal to hang all types of luminaries in T.V. studio and theaters.

| SWL | 100 KG     |
|-----|------------|
| B1  | 220 mm     |
| B2  | 120 mm     |
| В3  | 90 mm      |
| B4  | Ø 29 mm    |
| B5  | Ø 22-54 mm |