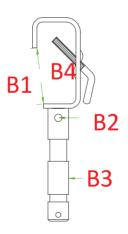

| KCP-704 |            |
|---------|------------|
| SWL     | 40 KG      |
| B1      | 75 mm      |
| B2      | Ø 10 mm    |
| В3      | Ø 28 mm    |
| B4      | Ø 38-51 mm |

| KCP-705 |            |
|---------|------------|
| SWL     | 40 KG      |
| B1      | 77 mm      |
| B2      | Ø 29 mm    |
| В3      | 96 mm      |
| B4      | Ø 38-51 mm |