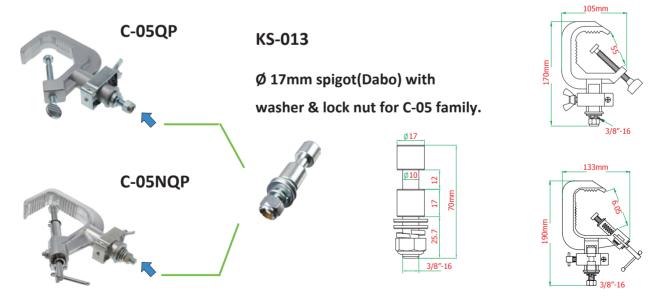

### C-05QP Quick Release Aluminum Alloy Hook Clamp

The same as C-05 hook clamp but with a spring release collar to lock spigot automatically and push to release quickly.

### C-05NQP Quick Action Aluminum Alloy Hook Clamp

The similar hook clamp likes C-05QP but with a quick action pipe bolt. It allows a fast locking and unlocking.