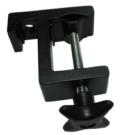

### C-12 Heavy Duty Steel G Clamp

C-12 is made of 8mm x 38mm rolled steel with protective tab. A Tommy bar is included to provide a beter leverage to tighten the pipe. It is ideal for hanging big lighting fixture like moving head and scanner. Fits tube size from 40-60mm. It is supplied with a welded M12 yoke bolt and nut. Standard finish in galvanized.

C-12 Silver

**C-12B** 

B1 B3 B2 B4 B5

| SWL | 40 KG | B1 | 64 mm | B2 | 109 mm     | В3   | 72 mm | B4 | 127 mm   |
|-----|-------|----|-------|----|------------|------|-------|----|----------|
|     |       | B5 | 55 mm | В6 | M12 x 1.75 | TUBE |       | Ø  | 40-60 mm |

**Black** 