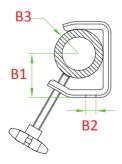

### **C-04 Steel Hook Clamp**

C-04 steel G clamp is suitable for securing Pin spot or D.J. effect lighting on 25-50mm tube Standard finish in black

**Black** 

| SWL  | 10 KG      |
|------|------------|
| B1   | 45 mm      |
| B2   | Ø8 mm      |
| В3   | Ø 25-51 mm |
| BOLT | M8 x 75mm  |