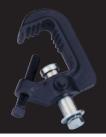

### KCP-100B T.V. Clamp

The KCP-100 T.V. Clamp is a heavy duty casting C clamp and supplied with a Tommy bar to improve grip. It terminates in a 28mm(1-1/8") junior receiver. Collar ring on bushing for supplied safety hitch pin to pass through fixture spigot. There is a dedicated aperture in clamp body for attaching safety cable. This clamp works for diameter from 22-54mm round tube with load capacity 100kgs. It is ideal to hang all types of luminaries in T.V. studio and theaters.

| SWL | 100 KG     |
|-----|------------|
| B1  | 220 mm     |
| B2  | 120 mm     |
| В3  | 90 mm      |
| B4  | Ø 29 mm    |
| B5  | Ø 22-54 mm |