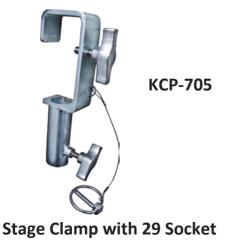

| KCP-704 |            |
|---------|------------|
| SWL     | 40 KG      |
| B1      | 75 mm      |
| B2      | Ø 10 mm    |
| В3      | Ø 28 mm    |
| B4      | Ø 38-51 mm |

| KCP-705 |            |
|---------|------------|
| SWL     | 40 KG      |
| B1      | 77 mm      |
| B2      | Ø 29 mm    |
| В3      | 96 mm      |
| B4      | Ø 38-51 mm |