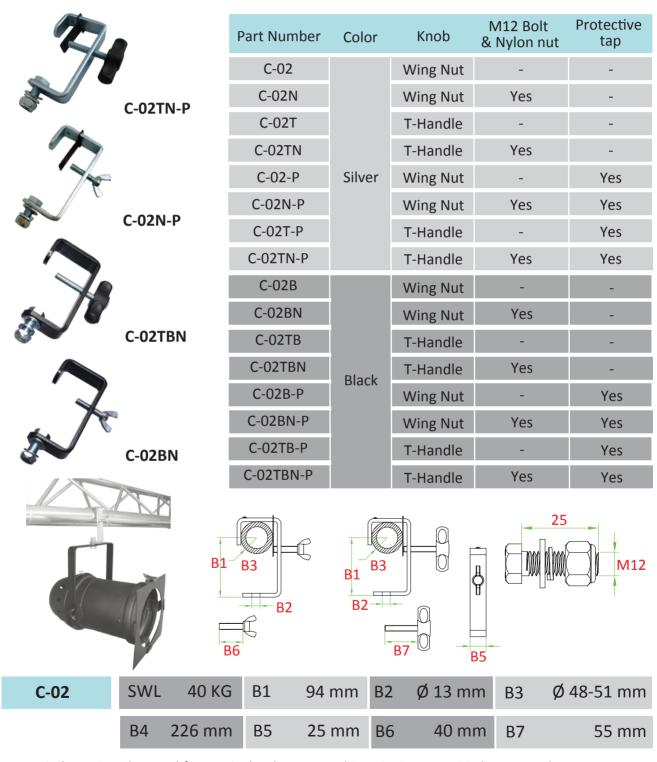

#### **C-02 Steel Hook Clamp**

C-02 is industrial standard hook clamp made of 6mm x25mm rolled steel with protective tab for positive rigging to 48-51mm barrel or truss without damaging the tube. Standar finish is Galvanized or black powder coating.

Note: C clamp is to be used for vertical only. For anything rigging over 30 degree angle or over hanging is suggested to use half coupler.